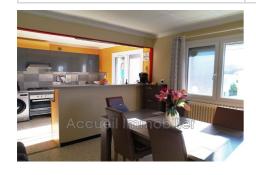

## Apartment Le Grau-du-Roi

P4 crossing with glazed loggia in a quiet angle. Private parking + cellar ground floor of approximately 10 m², good condition. South/east, 3 bedrooms, separate wc, bathroom with shower. Double glazing, solar roller shutters. Secure residence with intercom. In a dead end, about 150 m from the shops and 250 m from the beach.