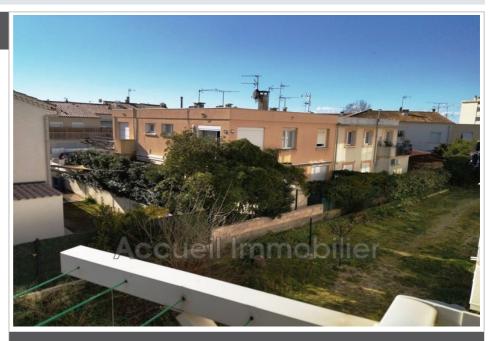

## Apartment Le Grau-du-Roi

P4 crossing with glazed loggia in a quiet angle. Private parking + cellar ground floor of approximately 10 m², good condition. South/east, 3 bedrooms, separate wc, bathroom with shower. Double glazing, solar roller shutters. Secure residence with intercom. In a dead end, about 150 m from the shops and 250 m from the beach.