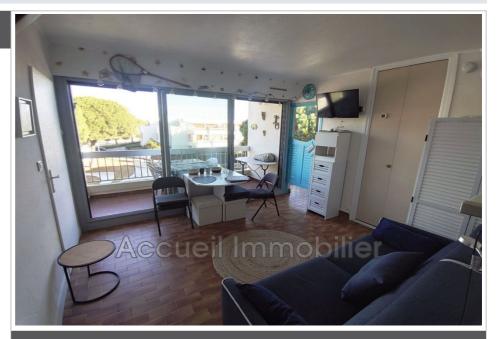

## Price on request

Buying apartment Ref. 640V2177A 2 room Surface : 26 m<sup>2</sup>

Exposition : Est View : Jardin Hot w ater : Individuelle électrique Inner condition : excellent Standing : Prestige Building condition : GOOD

## Features :

Double Glazing, Secured residence, Calm, Electric shutters

- 1 bedroom
- 1 terrace
- 1 show er
- 1 parking

Energy class (dpe) : F Emission of greenhouse gases (ges) : C

## **Apartment Port-Camargue**

Large studio transformed into P2 29m<sup>2</sup> and 6m<sup>2</sup> terrace Good as new New bay window with double glazing New air conditioning New electric meter Storage bed Secure residence and private parking space 50m from shops, direct access to the main quay and 150m from the beach