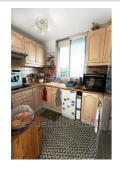

## Apartment Le Grau-du-Roi

P3 corner cabin on raised ground floor facing green spaces. Private garage, good condition, terrace of approximately 18 m². Separate toilet, bathroom with shower, separate kitchen. Reversible air conditioning, double glazing, electric shutter, electricity up to standard. Secure condominium with swimming pools, bicycle parking, bowling alleys and playground. Palais de la Mer area, approximately 100 m from shops and 400 m from the beach.