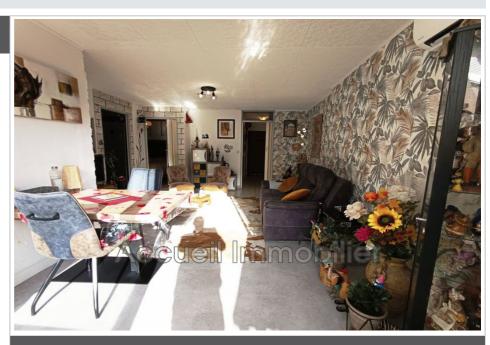

## Apartment Le Grau-du-Roi

P3 corner cabin on raised ground floor facing green spaces. Private garage, good condition, terrace of approximately 18 m². Separate toilet, bathroom with shower, separate kitchen. Reversible air conditioning, double glazing, electric shutter, electricity up to standard. Secure condominium with swimming pools, bicycle parking, bowling alleys and playground. Palais de la Mer area, approximately 100 m from shops and 400 m from the beach.