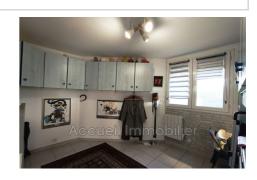

## Apartment Le Grau-du-Roi

P3 corner cabin on raised ground floor facing green spaces. Private garage, good condition, terrace of approximately 18 m². Separate toilet, bathroom with shower, separate kitchen. Reversible air conditioning, double glazing, electric shutter, electricity up to standard. Secure condominium with swimming pools, bicycle parking, bowling alleys and playground. Palais de la Mer area, approximately 100 m from shops and 400 m from the beach.