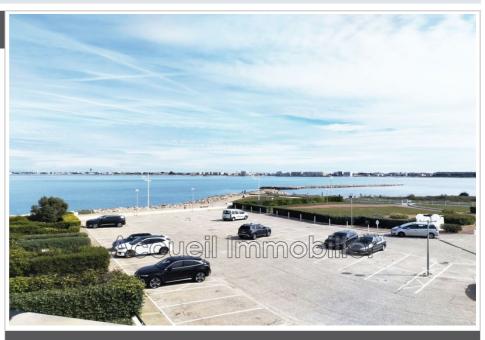

## 294 000 €

Buying apartment Ref. 649V1318A

2 room

Surface: 34 m²

Exposition: Nord est

View: Mer

Hot water : Individuelle électrique

Inner condition : GOOD

## **Apartment Port-Camargue**

P2 facing the sea in a quiet area, good condition, sold furnished. Private parking + storeroom, 17 m² terrace. Bathroom with shower, bedroom with cupboard, fitted corner kitchen. Electricity up to standards, washing machine + dishwasher. Sought after and secure residence. Direct access to the beach, approximately 250 m from the port and 300 m from shops.