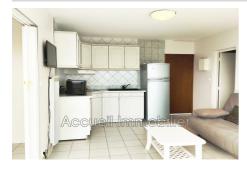

## **Apartment Port-Camargue**

P2 facing the sea in a quiet area, good condition, sold furnished. Private parking + storeroom, 17 m² terrace. Bathroom with shower, bedroom with cupboard, fitted corner kitchen. Electricity up to standards, washing machine + dishwasher. Sought after and secure residence. Direct access to the beach, approximately 250 m from the port and 300 m from shops.