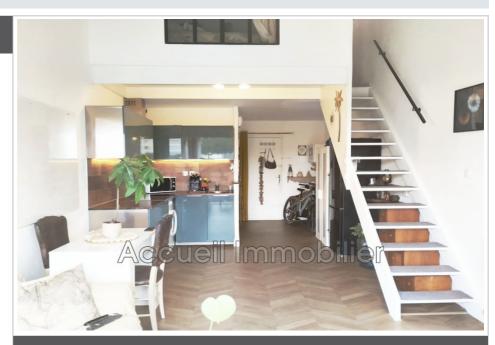

## Apartment Le Grau-du-Roi

P2 cabin + mezzanine converted into a bedroom + large openwork cabin (possibility of sleeping 10). 1st and last floor with view of the sea. 50 m² with pushed-out loggia, south/west exposure. Private parking, good condition, kitchen living room of 30 m², bathroom with shower. Double glazing, electric shutter. Small residence. About 200 m from shops and 300 m from the beach.