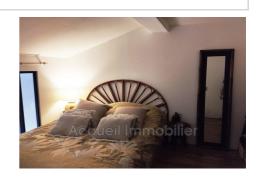

## Apartment Le Grau-du-Roi

P2 cabin + mezzanine converted into a bedroom + large openwork cabin (possibility of sleeping 10). 1st and last floor with view of the sea. 50 m² with pushed-out loggia, south/west exposure. Private parking, good condition, kitchen living room of 30 m², bathroom with shower. Double glazing, electric shutter. Small residence. About 200 m from shops and 300 m from the beach.