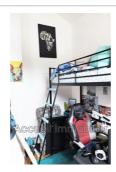

## Apartment Le Grau-du-Roi

P2 cabin + mezzanine converted into a bedroom + large openwork cabin (possibility of sleeping 10). 1st and last floor with view of the sea. 50 m² with pushed-out loggia, south/west exposure. Private parking, good condition, kitchen living room of 30 m², bathroom with shower. Double glazing, electric shutter. Small residence. About 200 m from shops and 300 m from the beach.