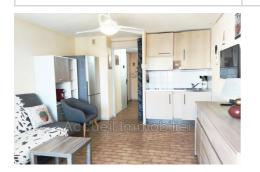

### Idéal investisseur Le Grau-du-Roi

Studio with large cabin of approximately 27 m<sup>2</sup> with glazed loggia. Private parking, good condition, sold furnished, facing south, separate toilet. Bathroom with shower, double glazing, electric shutter + blinds. Secure co-ownership with swimming pool, elevators, wi-fi, bicycle spaces, access for people with reduced mobility, bowling alleys, paddling pool and video surveillance. About 150 m from shops.