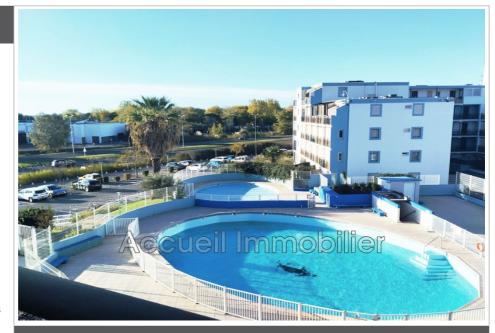

#### Features :

pool, Lift, Double Glazing, Secured residence, Electric blinds, Electric shutters

1 show er

1 WC

1 parking

### Idéal investisseur Le Grau-du-Roi

Studio with large cabin of approximately 27 m<sup>2</sup> with glazed loggia. Private parking, good condition, sold furnished, facing south, separate toilet. Bathroom with shower, double glazing, electric shutter + blinds. Secure co-ownership with swimming pool, elevators, wi-fi, bicycle spaces, access for people with reduced mobility, bowling alleys, paddling pool and video surveillance. About 150 m from shops.